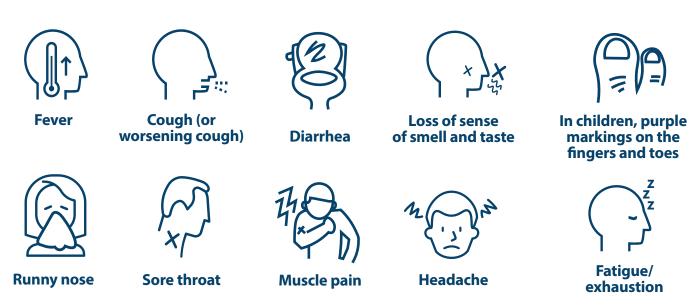

If you answer 'YES' to any of the following questions, DO NOT ENTER this building. Please return home and self-isolate.

Do you have TWO (2) of the following symptoms that are not related to a known pre-existing health condition (i.e., seasonal allergies)? If YES, you should be tested for COVID-19.